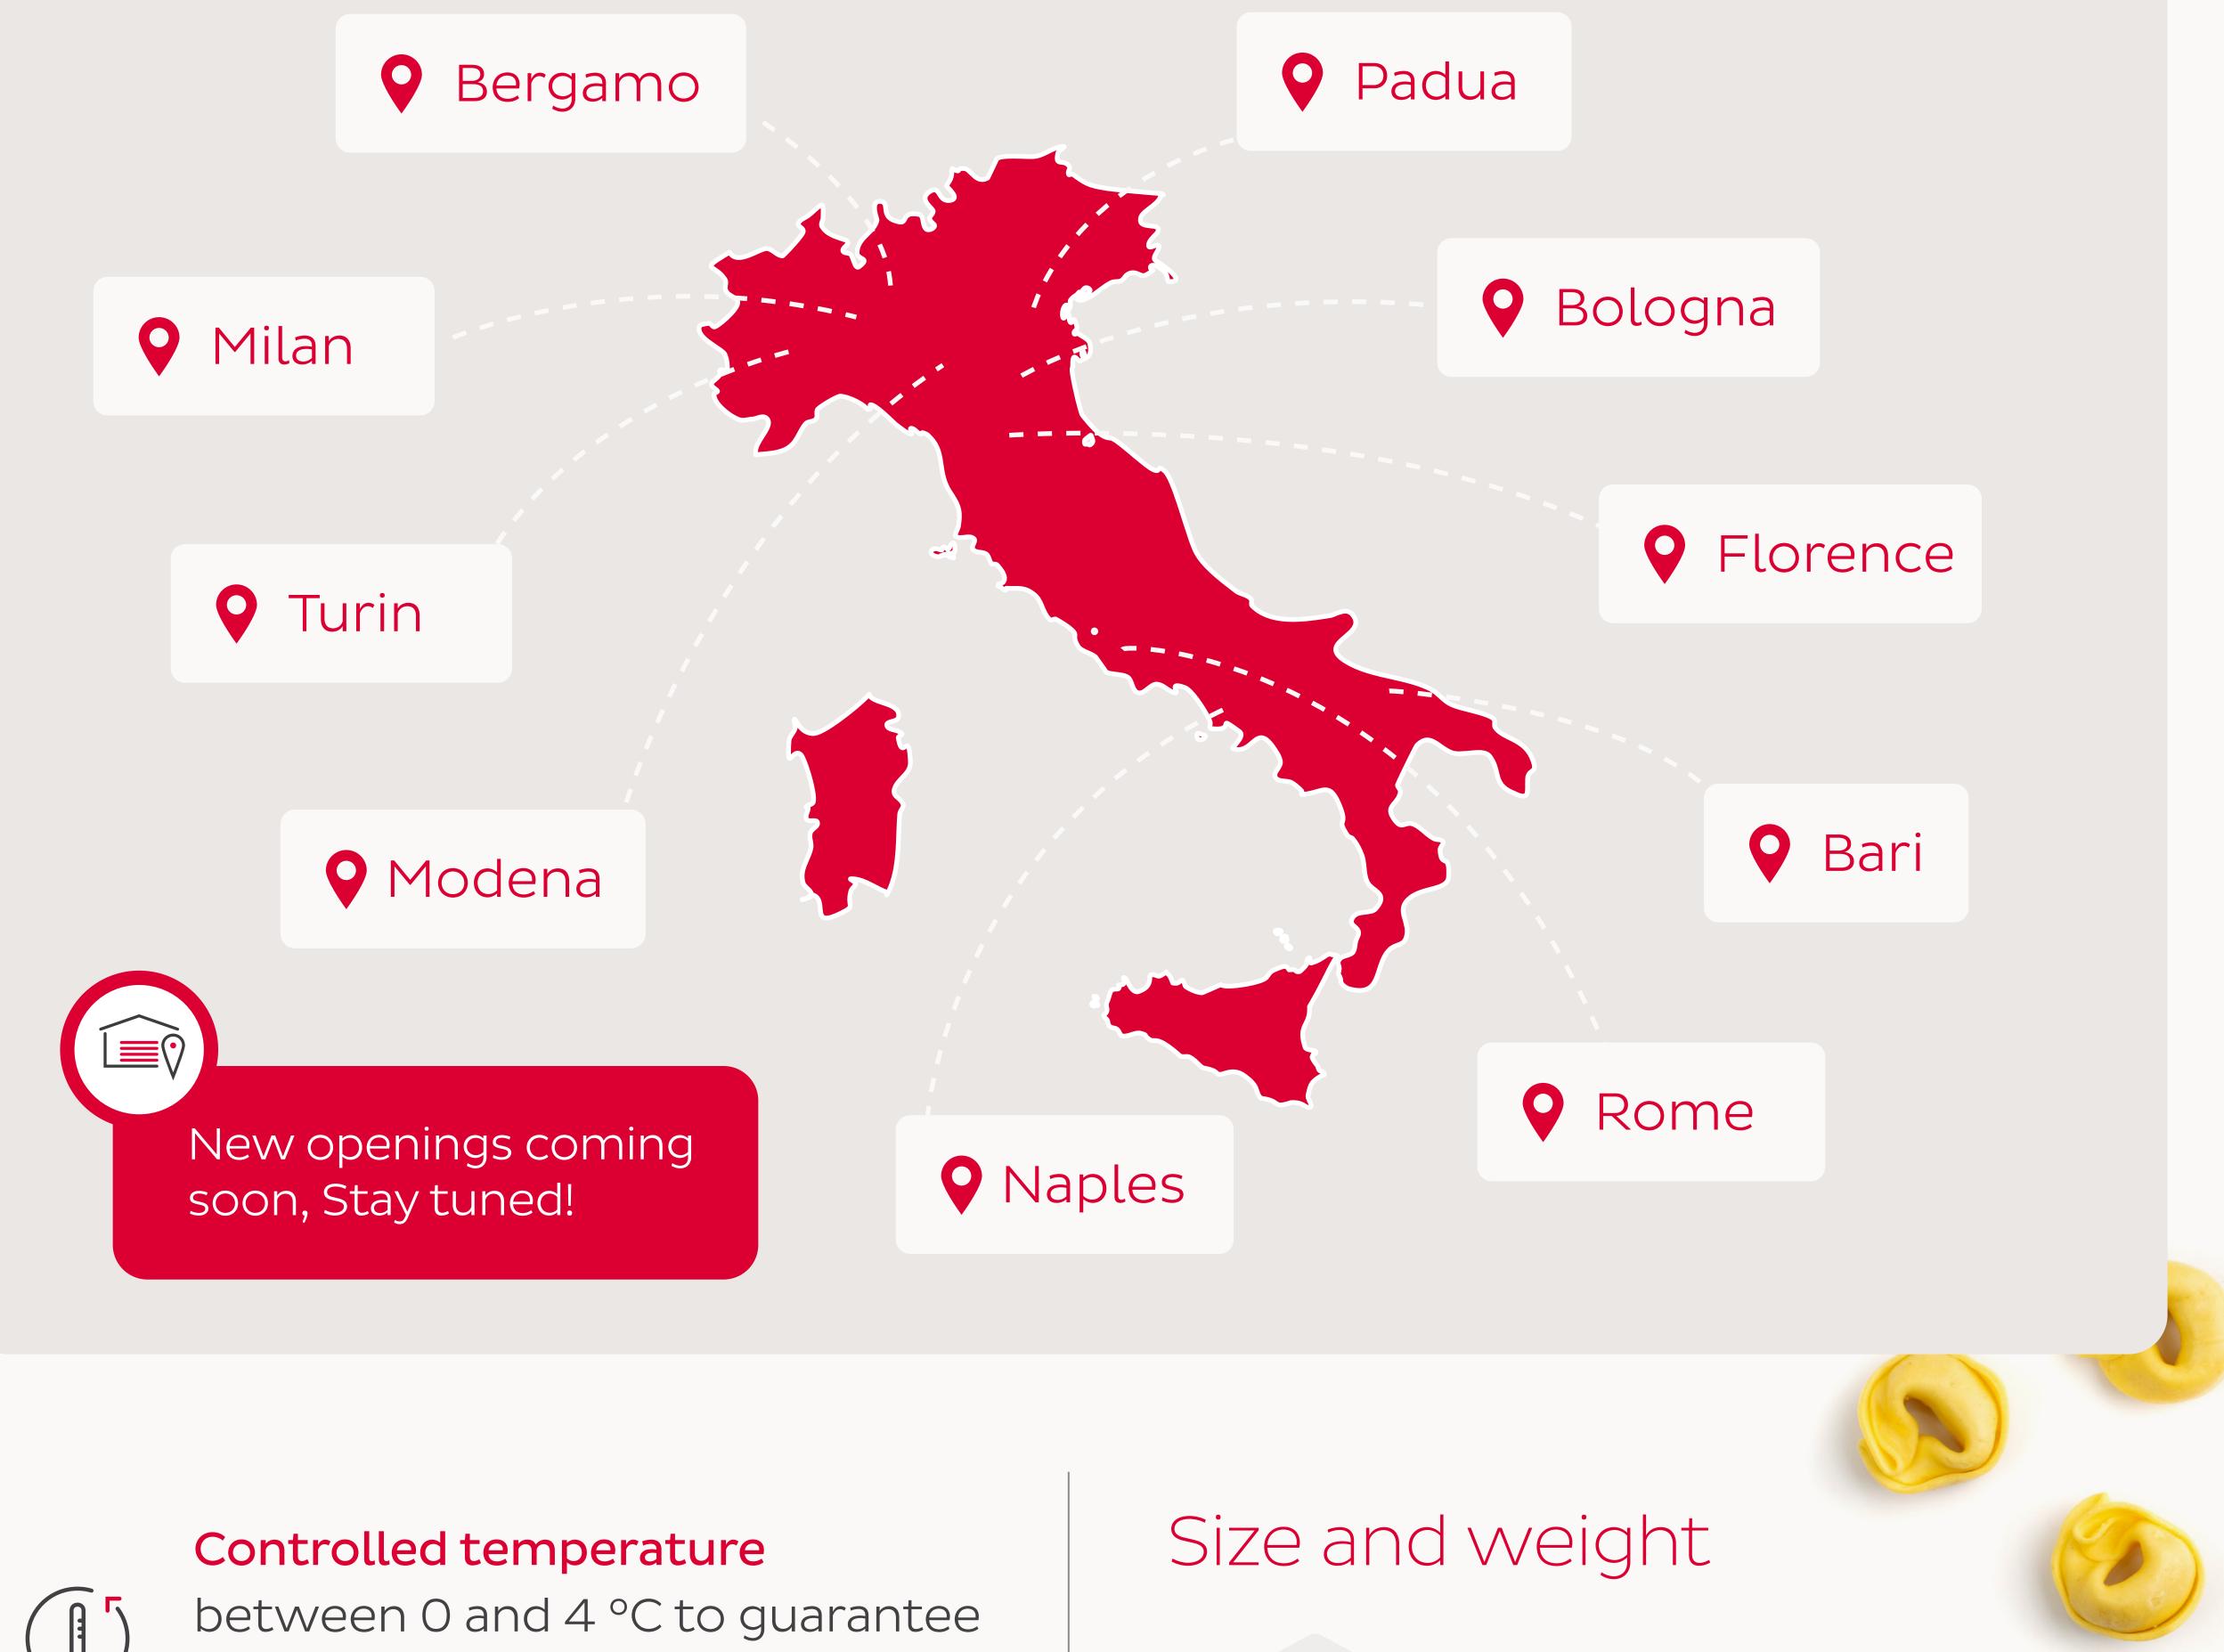

# The BRT fresh service is active in all major Italian cities

brt fresh

Berthach